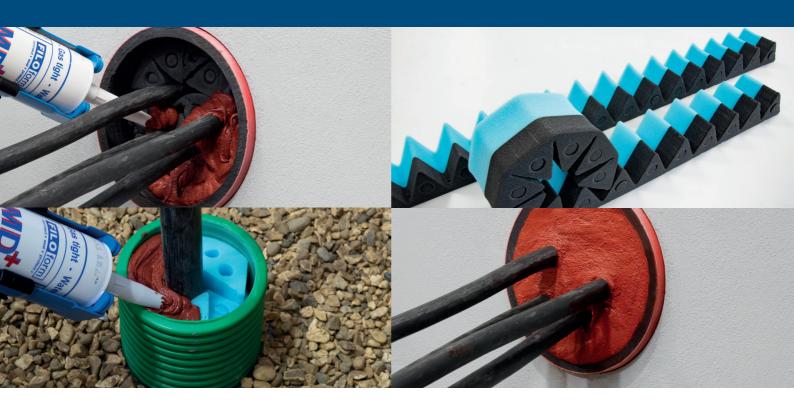

## universal re-enterable duct sealing system duct opening up to Ø 200 mm

\*\*Larger sizes available upon request\*\*

Duct sealing system FiloSeal+ is a universal solution for sealing cables and pipes in ducts, drilled holes or transit frames.

The tri-flexible foam makes positioning and separation of the cables very simple while also providing a backing for the MD+ to be applied on to. FiloSeal+ is suitable for sealing any cable configuration or pipes contained in one duct and also allows easy re-entry of the seal to add or remove cables or pipes as required. The Filoform duct sealing system FiloSeal+ uses our MD+ sealant which is easily applied from a skeleton gun. The high quality, one component, flexible sealant "MD+" is based on a silicone compound that cures with air (Humidity).

After application and full curing the thixotropic MD+ forms a plastic elastomer mass with special qualities effectively sealing and bonding, while providing a high level of durability.