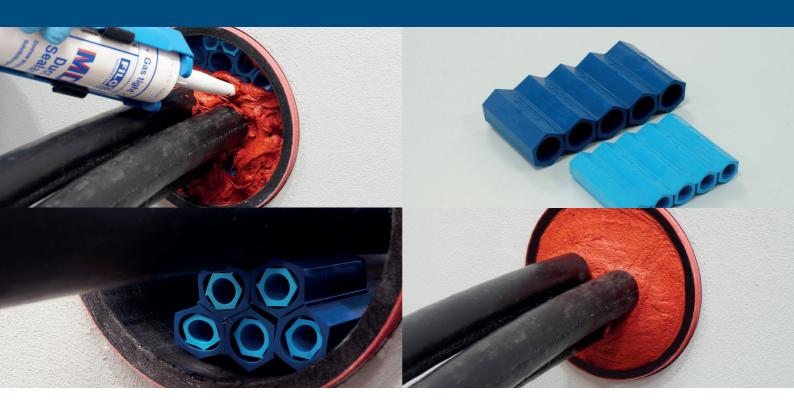

FiloSeal+HD provides a strong support system using the hexagonal tubes which builds up like a honeycomb structure. FiloSeal+HD is suitable for sealing any cable configuration or pipes contained in one duct and also allows easy re-entry of the seal to add or remove cables or pipes as required. The Filoform duct sealing system FiloSeal+HD uses our MD+ sealant which is easily applied from a skeleton gun. The high quality, one component, flexible sealant "MD+" is based on a silicon compound that cures with air (Humidity). The unique design of the hexagonal tubes makes positioning and separation of the cables very simple while also providing a strong backing for the MD+ to be applied on.